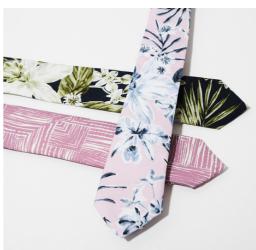

#### We offer:

- Groomsmen's ties, bow ties, pocket squares, braces and waistcoats.
- Bridesmaid's tops & skirts, dresses, scarves, headbands, scrunchies, cosmetics bags.
- Bridal kimonos.
- Baby or toddler bow ties, toddler braces, flower girl dresses.
- Printed fabric by the metre to make your own bridesmaid & flower girl dresses.
- Kerri is always open to collaborating and creating bespoke pieces. Something truly unique and personal. So if you have an idea she would love to hear from you.