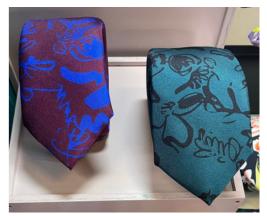

#### francis-louise.com

ALL PRODUCTS ARE CUT FROM AN ALL OVER PRINT, SO NO ONE TIE IS THE SAME, MAKING THEM TOTALLY UNIQUE.