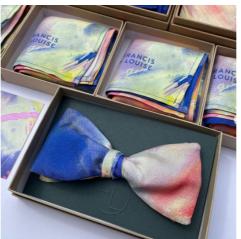

#### We offer:

- Groomsmen's ties, bow ties, pocket squares, braces and waistcoats.
- Bridesmaid's tops & skirts, dresses, scarves, headbands, scrunchies, cosmetics bags.
- Bridal kimonos.
- Baby or toddler bow ties, toddler braces, flower girl dresses.
- Printed fabric by the metre to make your own bridesmaid & flower girl dresses.
- Kerri is always open to collaborating and creating bespoke pieces. Something truly unique and personal. So if you have an idea she would love to hear from you.